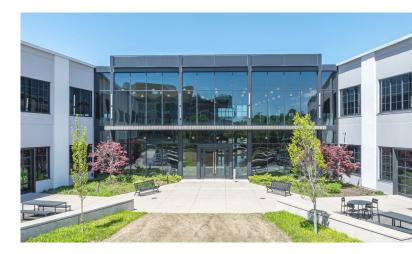

OWOOD

# **OPPORTUNITY FEATURES**

- Brand new construction building with state-of-the-art modern building systems
- Expansive activated outdoor space with curated food truck program
- High end fitness center featuring Pelotons & Lululemon Mirrors
- Incredibly efficient floor plates with floor to ceiling glass
- 5.6 / 1,000 parking ratio, with ability to increase
- Close proximity to Ayrsley with over 20+ restaurants and retail offerings

## **BUILDING FEATURES**

| BUILDING SIZE | ± 124,896 SF                                  |
|---------------|-----------------------------------------------|
| AVAILABLE     | ± 10,000 - 63,000 SF                          |
| YEAR BUILT    | 2019                                          |
| PARKING RATIO | 5.6/1,000 with ability to expand to 7.4/1,000 |







## **FLOOR PLAN**



#### **AVAILABILITY**

| SUITE | SF                  |
|-------|---------------------|
| 200*  | 10,000 - 31,372 RSF |
| 250*  | 10,000 - 31,392 RSF |

\* SUITES 200 & 250 ARE CONTIGUOUS FOR UP TO 63,000 RSF

### ACCESSIBILITY



I-77 1 MILE | 3 MINUTES



I-485 2 MILES | 4 MINUTES



AYRSLEY TOWN CENTER 2 MILES | 7 MINUTES



SOUTH CAROLINA 3.5 MILES | 5 MINUTES

FOR MORE INFORMATION, PLEASE CONTACT:

karah.tanneberger@foundrycommercial.com

KARAH TANNEBERGER

704.319.5081

CHARLOTTE DOUGLAS INTERNATIONAL AIRPORT 10 MILES | 12 MINUTES





MEREDITH BALL 704.705.3864 meredith.ball@foundrycommercial.com



Although the information contained herein was provided by sources believed to be reliable, Foundry Commercial makes no representation, expressed or implied, as