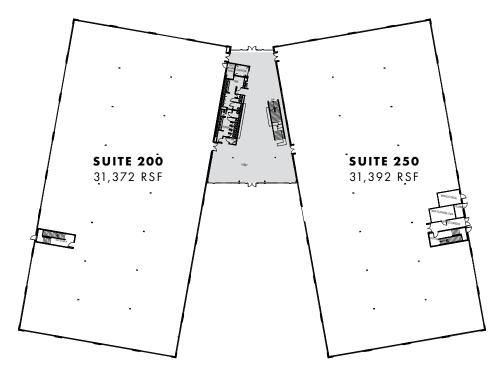

## **FLOOR PLAN**

#### **AVAILABILITY**

| SUITE | SF                  |
|-------|---------------------|
| 200*  | 10,000 - 31,372 RSF |
| 250*  | 10,000 - 31,392 RSF |

\* SUITES 200 & 250 ARE CONTIGUOUS FOR UP TO 63,000 RSF