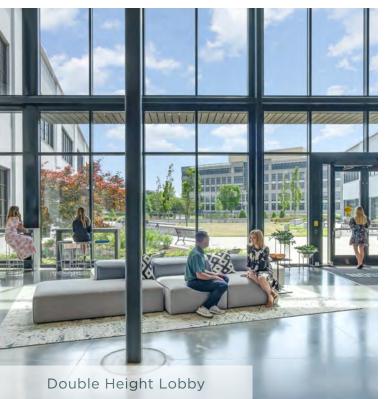

CLICK HERE TO TOUR THE EDISON

CLICK HERE FOR GALLERY



## DESIGNED

## FOR THE NEXT GENERATION

- + Two (2) 62,448 RSF Highly Efficient Floorplates
- + 1st Generation Space
- + State of the Art Modern Building Systems
- + Above Market 5.6/1,000 SF Parking Ratio with ability to expand to 7.4/1,000 SF
- + Surrounded by an abundance of dining and retail amenities

- + Close Proximity to I-77 & I-485
- + Accessibility to SouthPark, Ballantyne, Uptown and Charlotte Douglas International Airport
- + Three (3) access points make for great ease of access

























+ Showers



+ Lululemon Mirror



+ Brand New Equipment





# TOP OF MIND

## **EXPERIENCES FOR TENANTS & GUESTS**

- + Outdoor courtyard collaboration and recreation space for meetings, lunch, retreat, etc.
- + Touch-free entry and elevator access within the building to the front door of your office space
- + Dedicated exterior service entrances and service stairwells bifurcate outside vendors from office population
- + Common core stair available for ease of use between the floors





















### 2ND FLOOR REMAINING



# 10,000 - 62,764 SF

### OF CREATIVE SPACE AVAILABLE



Easy Access to I-77 & I-485



Highly Efficient Floor Plates



5.6/1,000 Parking Ratio

#### **Side A Summary**

29 Standard Offices 174 6 X 8 Workstations 5 Huddle Rooms 2 Break / Gallery 1