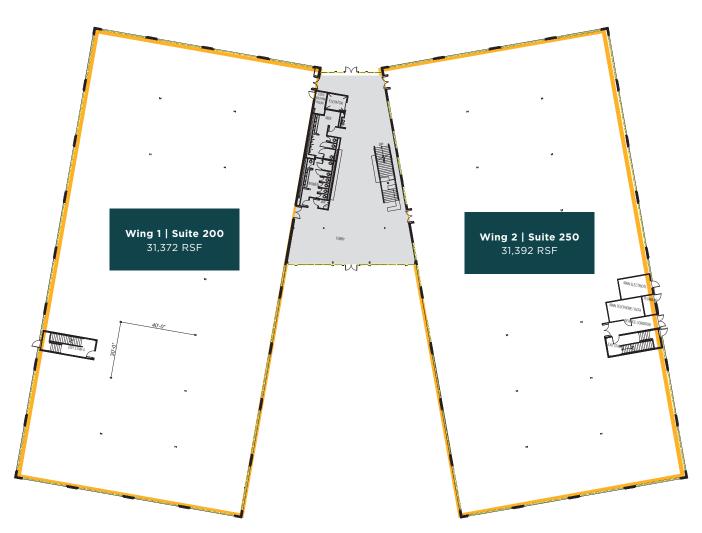

### 2ND FLOOR REMAINING

# 10,000 - 62,764 SF

### OF CREATIVE SPACE AVAILABLE

Easy Access to I-77 & I-485

Highly Efficient Floor Plates

5.6/1,000 Parking Ratio

#### **Side A Summary**

29 Standard Offices 174 6 X 8 Workstations 5 Huddle Rooms 2 Break / Gallery 1 Server Room 2 Storage 2 Copy / Work Room

#### Side B Summary

29 Standard Offices
212 6 X 7 Workstations
3 Huddle Rooms
2 Large Conference
1 Break / Gallery
1 Server Room
2 Storage
1 Copy / Work Room