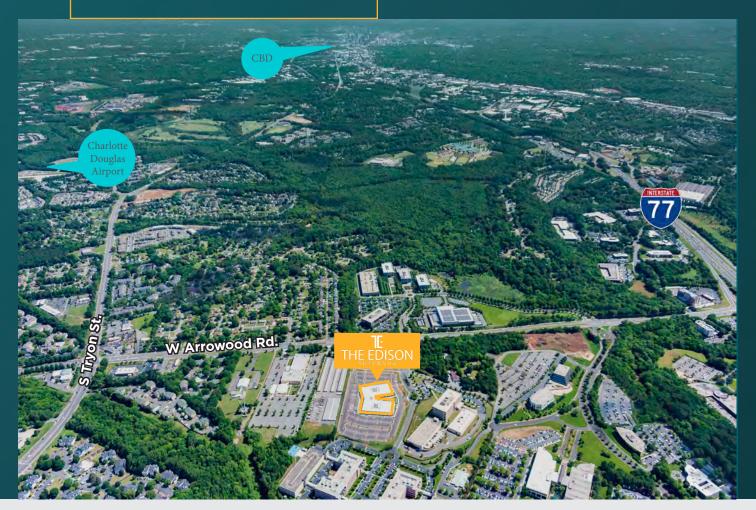

- + Close Proximity to I-77 & I-485
- + Accessibility to SouthPark, Ballantyne, Uptown and Charlotte Douglas International Airport
- + Three (3) access points make for great ease of access

+ Showers

+ Lululemon Mirror

## LOCATION & ACCESSIBILITY