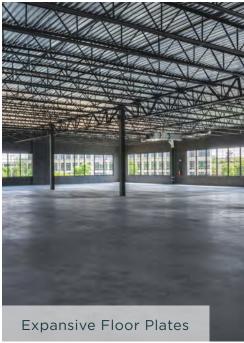

## FOR THE NEXT GENERATION

- + Two (2) 62,448 RSF Highly Efficient Floorplates
- + 1st Generation Space
- + State of the Art Modern Building Systems
- + Above Market 5.6/1,000 SF Parking Ratio with ability to expand to 7.4/1,000 SF
- + Surrounded by an abundance of dining and retail amenities

### OF CREATIVE SPACE AVAILABLE

Easy Access to I-77 & I-485

Highly Efficient Floor Plates

5.6/1,000 Parking Ratio