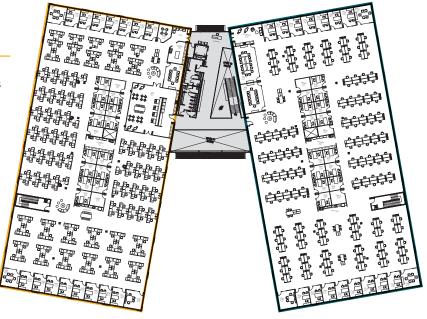

#### **Side A Summary**

29 Standard Offices 174 6 X 8 Workstations 5 Huddle Rooms 2 Break / Gallery 1 Server Room 2 Storage 2 Copy / Work Room

#### Side B Summary

29 Standard Offices
212 6 X 7 Workstations
3 Huddle Rooms
2 Large Conference
1 Break / Gallery
1 Server Room
2 Storage
1 Copy / Work Room