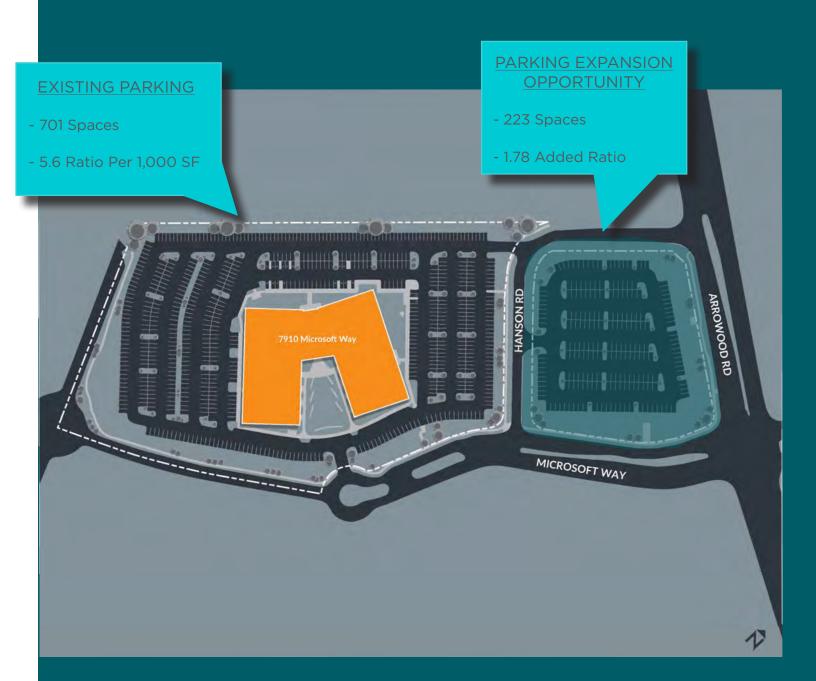

#### SITE PLAN

ABUNDANT PARKING = 924 TOTAL POSSIBLE SPACES (7.38 PER 1,000 SF RATIO)

Joe Franco

+1 704 331 1241

joe.franco@cbre.com

**Stephanie Spivey** 

+1 704 331 1298

stephanie.spivey@cbre.com