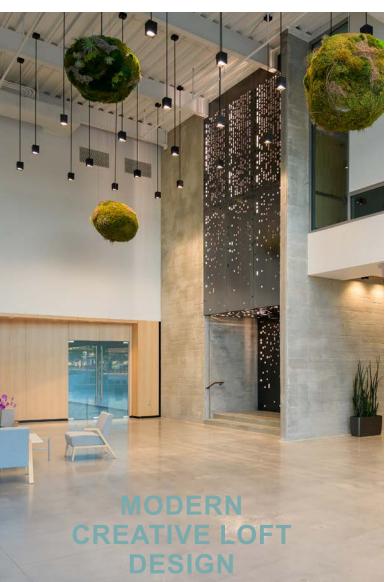

# Evening up the entire floor plate provides for a more

Freeing up the entire floor plate provides for a more flexible and efficient workspace. The environment allows for bright open areas fostering collaboration and creativity. It also increases employee per square foot and usability for a larger segment of office tenants.