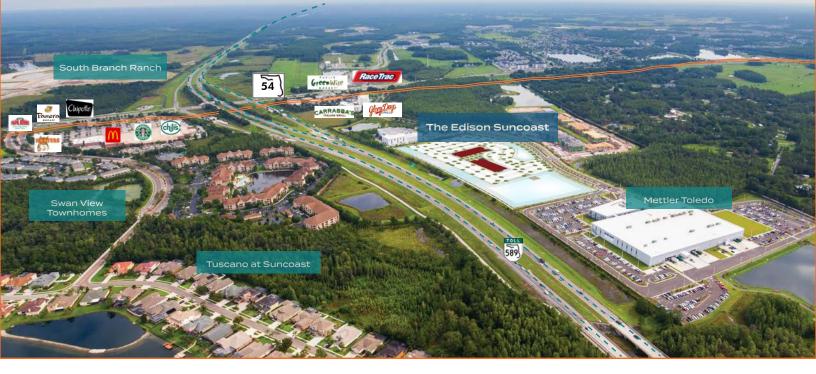

# LOCATION HIGHLIGHTS

• Immediate Proximity to the Suncoast Parkway allows an 18 minute drive to Tampa International Airport

Counter-Traffic makes for an easy commute to

downtown Tampa. 25-35 minutes 9am-5pm

- Excellent access from S.R. 54
- Pasco County rent tax = 6.5% vs. 7.0% in Hillsborough
- Location is outside of Hurricane Evacuation Zones