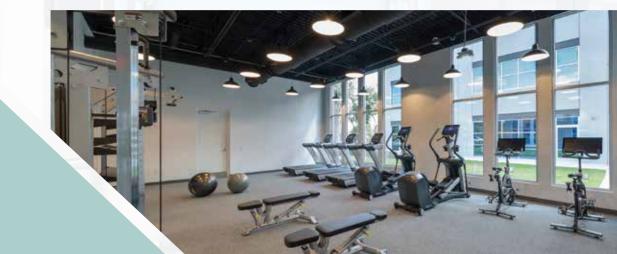

# A CAMPUS BUILT FOR

5,000 SQUARE FOOT CENTRALLY LOCATED CLUBHOUSE INCLUDES A GYM,
DINING FACILITY AND MEETING SPACE

# CONVENIENT AMENITIES

- Walkable dining options and minutes from amenities
- Close proximity to I-4 and nearby Lake Mary Blvd amenities
- Centrally located clubhouse with state-of-the-art gym, wifi, kitchen facility and meeting space