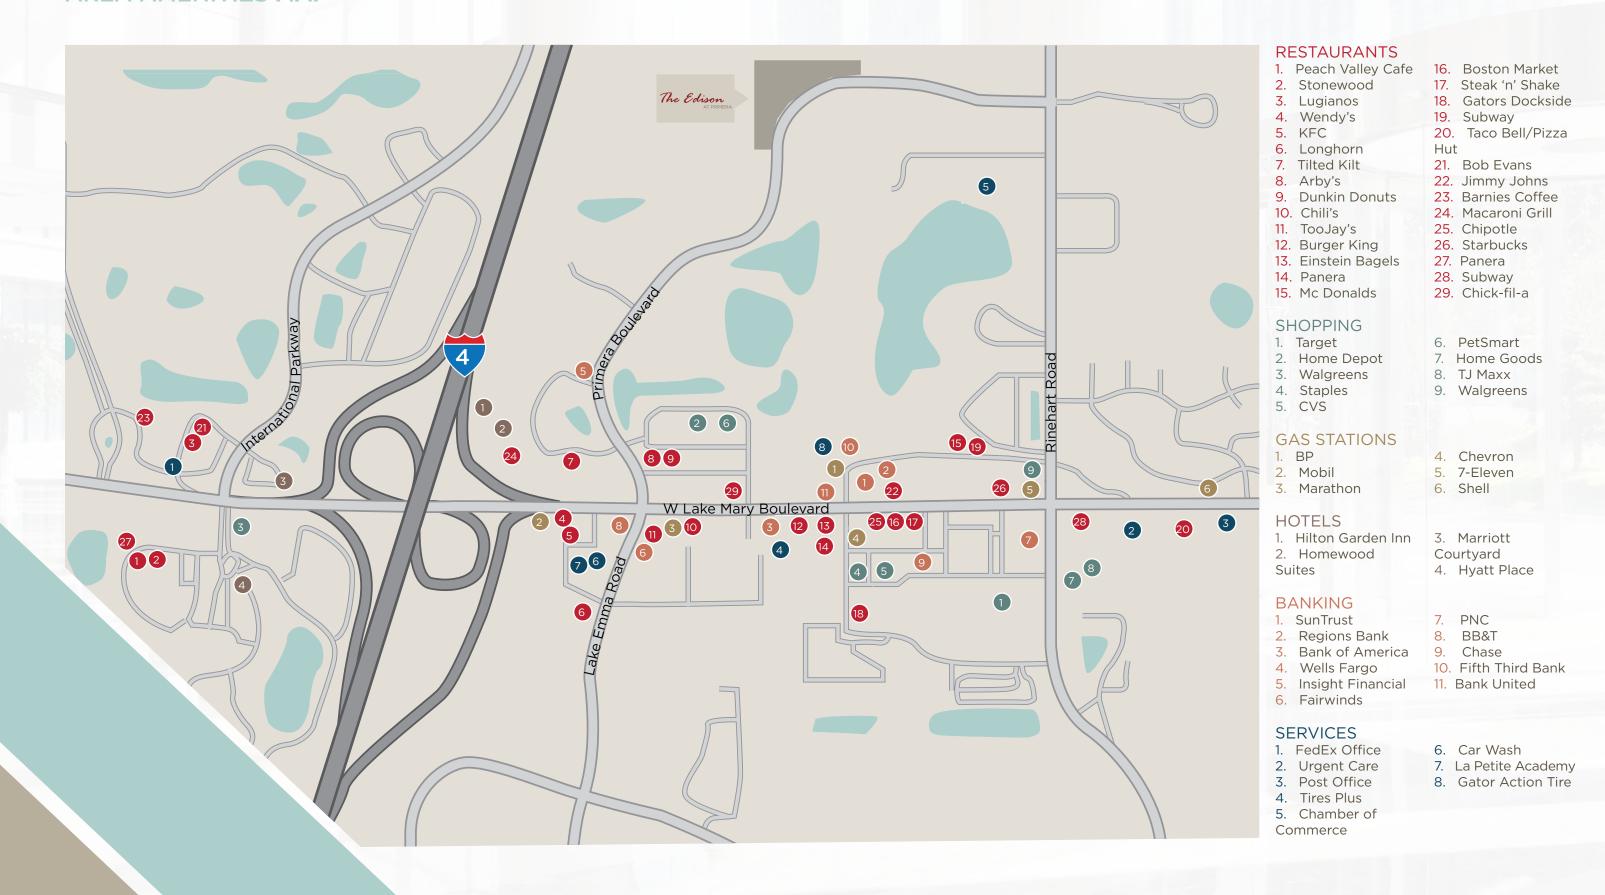

#### **AREA AMENITIES MAP**

# CONVENIENT AMENITIES

- Walkable dining options and minutes from amenities
- Close proximity to I-4 and nearby Lake Mary Blvd amenities
- Centrally located clubhouse with state-of-the-art gym, wifi, kitchen facility and meeting space