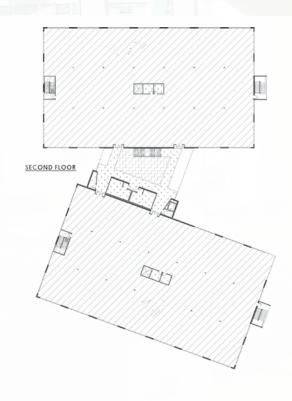

#### FLOOR PLAN

- Will be developed in two phases for a total of 216,141 square feet
- +/- 27,400 square foot floor plates that are clear of infrastructure
- Restrooms, stairs and elevators are all located centrally between the tenant spaces providing maximum efficiency

- Open ceilings that are 14' 15' to the deck and drop ceilings that would start at 11' -12' (if tenant desires to install)
- First floor suites with roll-up overhead doors with easy access to the courtyard
- 6.0/1,000 parking ratio (1,384 spaces)
- Best in class 1.095 loss factor