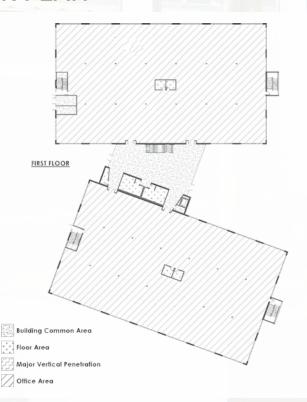

#### FLOOR PLAN

- Will be developed in two phases for a total of 216,141 square feet
- +/- 27,400 square foot floor plates that are clear of infrastructure
- Restrooms, stairs and elevators are all located centrally between the tenant spaces providing maximum efficiency

- Open ceilings that are 14' 15' to the deck and drop ceilings that would start at 11' -12' (if tenant desires to install)
- First floor suites with roll-up overhead doors with easy access to the courtyard
- 6.0/1,000 parking ratio (1,384 spaces)
- Best in class 1.095 loss factor

#### LEGEND - PHASE 1

- 1. Courtyard
- 2. 2-Story Building
- 3. Entry/Lobby
- 4. 2-Story Building
- 5. Clubhouse

#### LEGEND - PHASE 2

- 6. 2-Story Building
- 7. Entry/Lobby
- 8. 2-Story Building