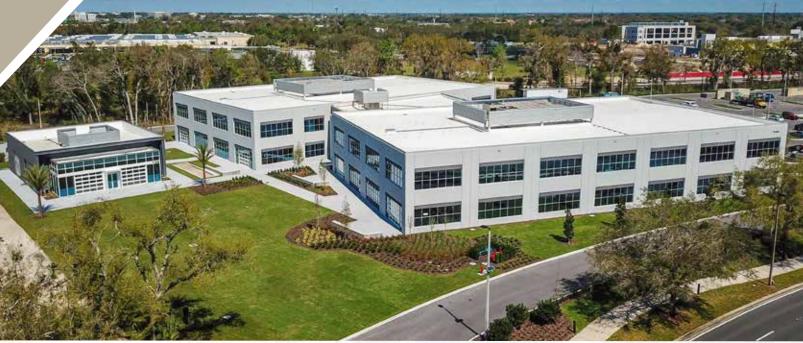

### **FOR LEASE**

PHASE I: ONLY 27,400 S.F. REMAINING

PHASE II: DELIVERING 1Q 2020: 110,000 S.F. AVAILABLE

The Edison
AT PRIMERA

# A CAMPUS BUILT FOR

5,000 SQUARE FOOT CENTRALLY LOCATED CLUBHOUSE INCLUDES A GYM,
DINING FACILITY AND MEETING SPACE

## CAMPUS-LIKE SETTING CONSISTING OF TWO 110,000 SQUARE FOOT, TWO-STORY BUILDINGS