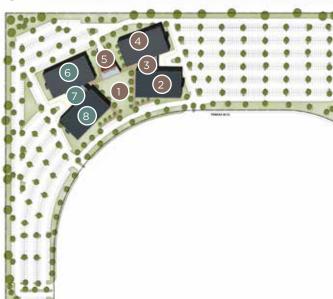

#### SITE PLAN

#### LEGEND - PHASE 1

- 1. Courtyard
- 2. 2-Story Building
- 3. Entry/Lobby
- 4. 2-Story Building
- 5. Clubhouse

#### LEGEND - PHASE 2

- 6. 2-Story Building
- 7. Entry/Lobby
- 8. 2-Story Building